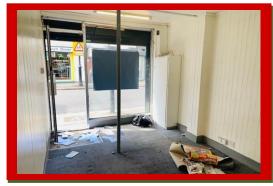

Self-contained office of this size are rare to which we recommend immediate viewing. There is also a WC room with hand wash basin at the rear of the shop.

Terms are flexible and include a new lease. Rent is only £7,500 per annum, (£625 per calendar month) payable quarterly/monthly in-advance. There is no premium to pay and also no business rates to pay.

Shop size is 161.445 Square Feet (15 Square Meters), approximately.

This premises is located on a busy South Norwood High Street and also serve the surrounding area making it easily accessible to many buses and trains.