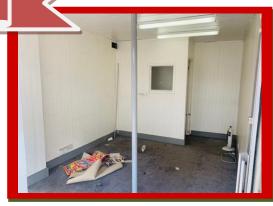

Self-contained office of this size are rare to which we recommend immediate viewing. There is also a WC room with hand wash basin at the rear of the shop.

Terms are flexible and include a new lease. Rent is only £7,500 per annum, (£625 per calendar month) payable quarterly/monthly in-advance. There is no premium to pay and also no business rates to pay.

Shop size is 161.445 Square Feet (15 Square Meters), approximately.

This premises is located on a busy South Norwood High Street and also serve the surrounding area making it easily accessible to many buses and trains.