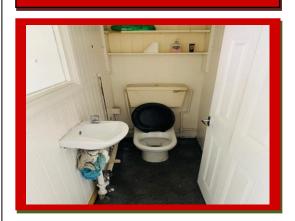

Self-contained office of this size are rare to which we recommend immediate viewing. There is also a WC room with hand wash basin at the rear of the shop.

Terms are flexible and include a new lease. Rent is only £7,500 per annum, (£625 per calendar month) payable quarterly/monthly in-advance. There is no premium to pay and also no business rates to pay.