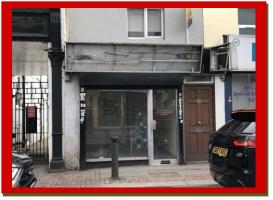

## Retail/Office Shop High St, South Norwood, SE25

Crown Lets 4u Estate Agents are proud to present a small office/retail shop on South Norwood High Street.

This premises is located within a secondary parade at the end of the High Street, South Norwood and it would ideally suit an office based company.

Shop size is 161.445 Square Feet (15 Square Meters), approximately.

This premises is located on a busy South Norwood High Street and also serve the surrounding area making it easily accessible to many buses and trains.

This premises is located on a busy South Norwood High Street and also serve the surrounding area making it easily accessible to many buses and trains.

**Rent:** £7,500.00 per annum / £625.00 Per Calendar Month