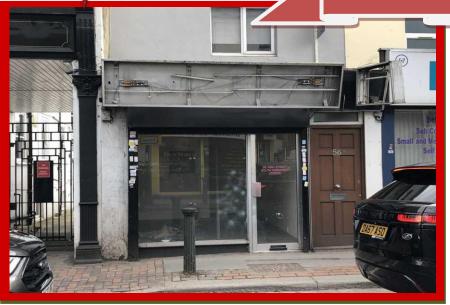

## Retail/Office Shop High St, South Norwood, SE25

Crown Lets 4u Estate Agents are proud to present a small office/retail shop on South Norwood High Street.

This premises is located within a secondary parade at the end of the High Street, South Norwood and it would ideally suit an office based company.

Shop size is 161.445 Square Feet (15 Square Meters), approximately.

This premises is located on a busy South Norwood High Street and also serve the surrounding area making it easily accessible to many buses and trains.

This premises is located on a busy South Norwood High Street and also serve the surrounding area making it easily accessible to many buses and trains.

**Rent:** £7,500.00 per annum / £625.00 Per Calendar Month